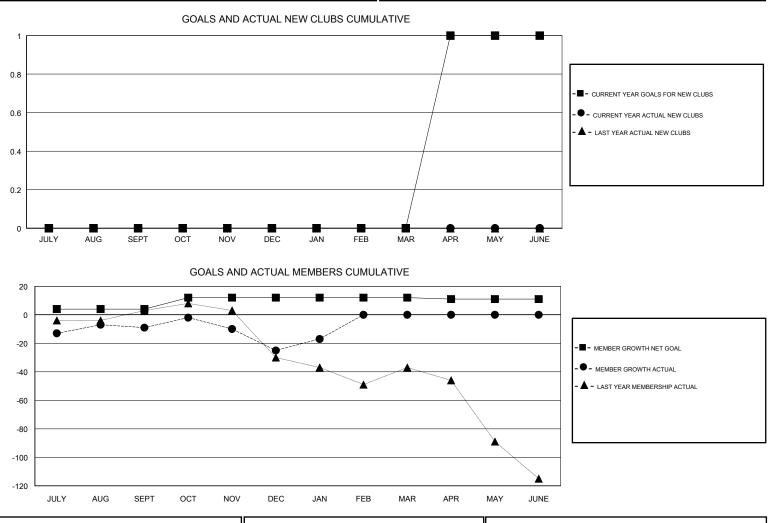

## WILLIAM PHILLIPI LOCATION ARIZONA GMT CA GMT: Clubs Members RESULTS FOR 2018-2019 RESULTS FOR 2018-2019 NEW CLUB GOAL NEW CLUBS DROPPED CLUBS MEMBER GROWTH NET MEMBER GROWTH DROPPED QUARTER QUARTER GOAL ACTUAL MEMBERS ACTUAL (including transfers) 0 0 0 4 34 27 JULY/AUG/SEPT JULY/AUG/SEPT 0 0 1 8 43 48 OCT/NOV/DEC OCT/NOV/DEC 0 0 0 0 26 16 JAN/FEB/MAR JAN/FEB/MAR 1 0 0 0 0 -1 APR/MAY/JUNE APR/MAY/JUNE